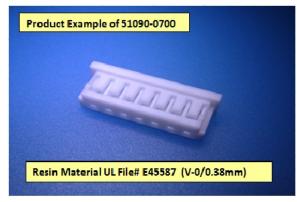

**Product Change Notification (PCN)** 

| PCN Number                                 | 500666                                                                                                                                                                                                                                            | Date Issued | April 28, 2016 |
|--------------------------------------------|---------------------------------------------------------------------------------------------------------------------------------------------------------------------------------------------------------------------------------------------------|-------------|----------------|
| Product Family                             | Please refer to the full part list attachment for details.                                                                                                                                                                                        |             |                |
| Series                                     | Please refer to the full part list attachment for details.                                                                                                                                                                                        |             |                |
| Reason for Change                          | Change to Product                                                                                                                                                                                                                                 |             |                |
| Change Type Description                    | This letter is to inform you that changes are being made to the part(s) identified in this Notice. The change will affect the fit, form, function or the appearance of the parts. The pictures below show an example of the possible differences. |             |                |
| Assessment of Change                       | First article inspection                                                                                                                                                                                                                          |             |                |
| Internal Molex Qualification Date          | March 18, 2016                                                                                                                                                                                                                                    |             |                |
| Sample Availability Date<br>(Changed Part) | March 18, 2016                                                                                                                                                                                                                                    |             |                |
| Planned Implementation Date                | September 15, 2016                                                                                                                                                                                                                                |             |                |
| Method of Identifying Change               | No special marking on the product or packaging                                                                                                                                                                                                    |             |                |

## Before Change

After Change

**Product Change Notification (PCN)** 

You may address any technical inquiries regarding this PCN by sending E-mail to pcn\_coordinator@molex.com or your Local Sales Engineer.